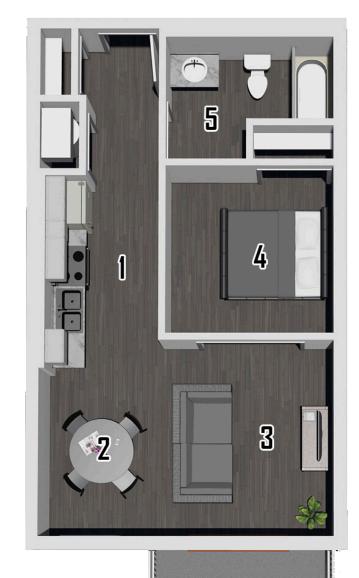

# Swite G >>> 1 Bedroom | 535 square feet

ROSELINGS

1 Kitchen 6'9" x 12'6"
2 Dining 7'10" x 10'
3 Living/Sleeping 10'6" x 11'8"
4 Bedroom 10' x 10'
5 Bathroom 10' x 7'5"