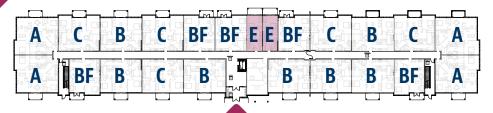

| 1 | Kitchen         | 6′4″ x 12′3″ |
|---|-----------------|--------------|
| 2 | Bathroom        | 5' x 8'6"    |
| 3 | Storage         | 12'6" x 19'  |
| 4 | Living/Sleeping | 12′8" x 15'  |

## DELUXE STUDIO SUITE FEATURES

- Refrigerator, stove, dishwasher and microwave
- · Storage and multiple closets
- · Hardwood laminate + ceramic flooring
- · Heat exchanger | air conditioning
- $\cdot$  Large, private balcony or terrace



#### **BUILDING FEATURES**

Coin-operated laundry facilities Fitness centre Fire sprinkler system for safety Intercom security entrance Security cameras monitoring entrances + parking New construction with superior noise reduction On-site management Covered veranda Pesticide-free landscaping Paved parking



**TYPICAL BUILDING LAYOUT - SUITE E LOCATIONS** 







www.RoselinSuites.com