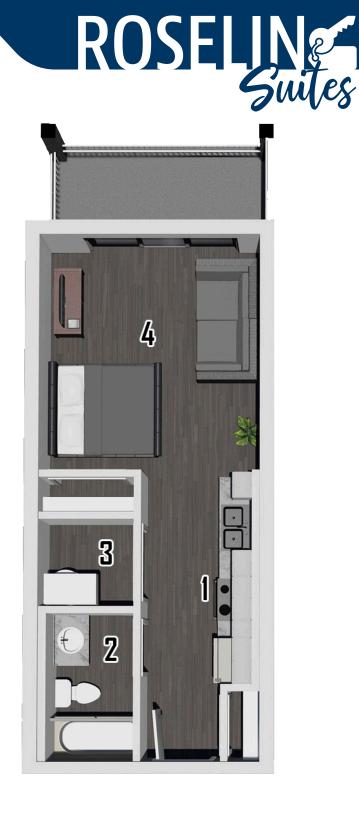

www.RoselinSuites.com

| 1 | Kitchen         | 6′4″ x 12′3″ |
|---|-----------------|--------------|
| 2 | Bathroom        | 5' x 8'6"    |
| 3 | Storage         | 12'6" x 19'  |
| 4 | Living/Sleeping | 12′8" x 15'  |

## DELUXE STUDIO SUITE FEATURES

- Refrigerator, stove, dishwasher and microwave
- · Storage and multiple closets
- · Hardwood laminate + ceramic flooring
- · Heat exchanger | air conditioning
- $\cdot$  Large, private balcony or terrace