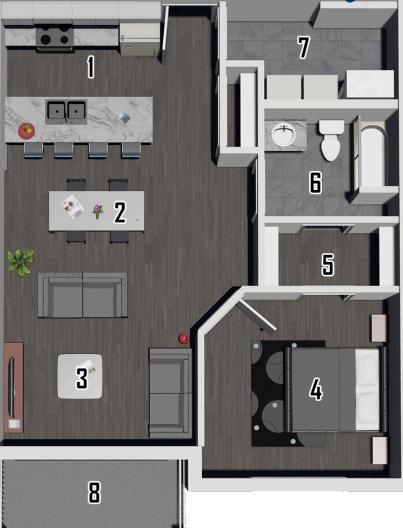

www.RoselinSuites.com

|   | Suite<br>edroom   775 sq |          |
|---|--------------------------|----------|
| 1 | Kitchen                  | 10' x 9' |

|   | Riterien        | 10 / 5        |
|---|-----------------|---------------|
| 2 | Dining          | 10' x 7'      |
| 3 | Living Room     | 12'8" x 10'6" |
| 4 | Bedroom         | 12'4" x 11'8" |
| 5 | Walk-in Closet  | 8'6″ x 4′     |
| 6 | Bathroom        | 8'6" x 6'11"  |
| 7 | Laundry/Storage | 8'6" x 6'4"   |
| 8 | Deck            | 12' x 6'      |
|   |                 |               |

### **DELUXE 1 BEDROOM SUITE FEATURES**

- Ensuite bathroom access
- Walk-in closet
- dishwasher and microwave
- · Laundry hookup
- · Hardwood laminate + ceramic flooring
- · Stainless steel refrigerator, stove, · Heat exchanger | air conditioning
  - · Large, private balcony