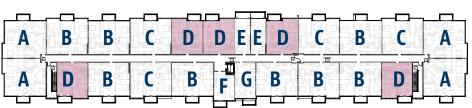

'6" x 6'4"   |
| 8 | Deck            | 12' x 6'      |
|   |                 |               |





**BUILDING FEATURES** 9' ceilings on first floor 11' celings on penthouse floor Coin-operated laundry facilities Intercom security entrance Security cameras monitoring entrances + parking New construction with superior noise reduction Fitness centre Fire sprinkler system for safety **On-site management** Covered veranda Pesticide-free landscaping Paved parking

### **DELUXE 1 BEDROOM SUITE FEATURES**

- Ensuite bathroom access
- Walk-in closet
- dishwasher and microwave
- · Laundry hookup
- · Hardwood laminate + ceramic flooring
- · Stainless steel refrigerator, stove, · Heat exchanger | air conditioning
  - · Large, private balcony

TYPICAL BUILDING LAYOUT - SUITE D LOCATIONS (LEVELS 2-4)







www.RoselinSuites.com