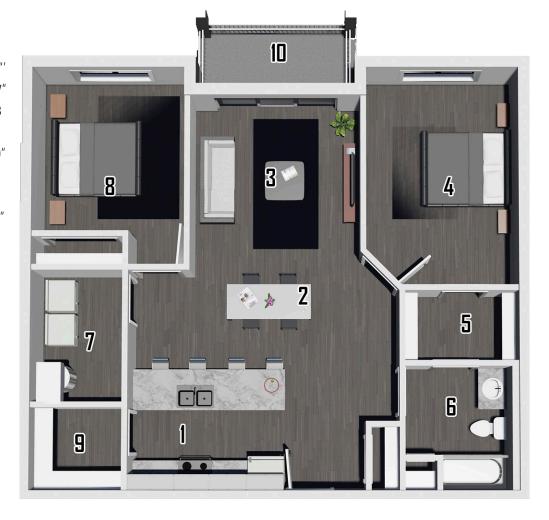

# Suite C»

## 2 Bedrooms | 1030 square feet

| 1  | Kitchen           | 12' x 10'    |
|----|-------------------|--------------|
| 2  | Dining            | 8'11" x 6'6" |
| 3  | Living Room       | 12′3″ x 12′7 |
| 4  | Principal Bedroom | 10′11 x 15′8 |
| 5  | Walk-in Closet    | 8'6" x 5'    |
| 6  | Bathroom          | 8'6" x 8'10  |
| 7  | Laundry           | 6'6" x 9'5"  |
| 8  | Bedroom           | 11' x 11'9"  |
| 9  | Pantry            | 6'6" x 5'10' |
| 10 | Deck              | 12' x 6'     |