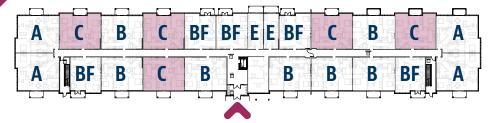

y            | 6'6" x 5'10' |
| 10 | Deck              | 12' x 6'     |





### **BUILDING FEATURES**

9' ceilings on first level 11' ceilings on penthouse level Coin-operated laundry facilities Intercom security entrance

Security cameras monitoring entrances + parking New construction with superior noise reduction

Fitness centre

Fire sprinkler system for safety On-site management

Covered veranda

Pesticide-free landscaping

Paved parking

#### **DELUXE 2 BEDROOM SUITE FEATURES**

- · Ensuite bathroom access
- · Walk-in closet
- · Stainless steel refrigerator, stove, dishwasher and microwave
- · Laundry hookup

ROSELINES

- · Hardwood laminate + ceramic flooring
- · Heat exchanger | air conditioning
- · Large, private balcony or terrace

# TYPICAL BUILDING LAYOUT - SUITE C LOCATIONS