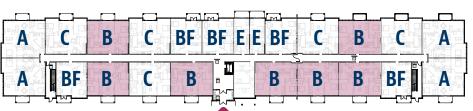

" x 11'9  |
| 9  | Pantry            | 5'5″ x 5'5″   |
| 10 | Deck              | 12' x 6'      |



#### **BUILDING FEATURES**

9' ceilings on first level 11' ceilings on penthouse level Coin-operated laundry facilities Intercom security entrance Security cameras monitoring entrances + parking New construction with superior noise reduction Fitness centre Fire sprinkler system for safety On-site management Covered veranda Pesticide-free landscaping Paved parking

### DELUXE 2 BEDROOM SUITE FEATURES

• Ensuite bathroom access

- Walk-in closet
- Stainless steel refrigerator, stove, dishwasher and microwave
- · Laundry hookup
- · Hardwood laminate + ceramic flooring
- · Heat exchanger | air conditioning
- · Large, private balcony or terrace

#### TYPICAL BUILDING LAYOUT - SUITE B LOCATIONS





www.RoselinSuites.com