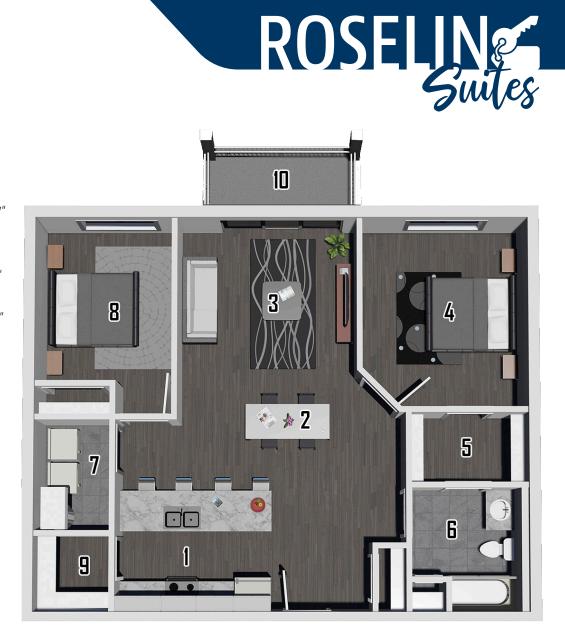

www.RoselinSuites.com

| 1  | Kitchen           | 12' x 10'     |
|----|-------------------|---------------|
| 2  | Dining            | 8'11" x 6'6"  |
| 3  | Living Room       | 12'11" x 14'7 |
| 4  | Principal Bedroom | 12' x 13'8"   |
| 5  | Walk-in Closet    | 8′6" x 5′     |
| 6  | Bathroom          | 8'6" x 8'10"  |
| 7  | Laundry           | 5′5″ x 7′11"  |
| 8  | Bedroom           | 9'10" x 11'9  |
| 9  | Pantry            | 5'5″ x 5'5″   |
| 10 | Deck              | 12' x 6'      |

### DELUXE 2 BEDROOM SUITE FEATURES

• Ensuite bathroom access

- Walk-in closet
- Stainless steel refrigerator, stove, dishwasher and microwave
- · Laundry hookup
- · Hardwood laminate + ceramic flooring
- · Heat exchanger | air conditioning
- · Large, private balcony or terrace