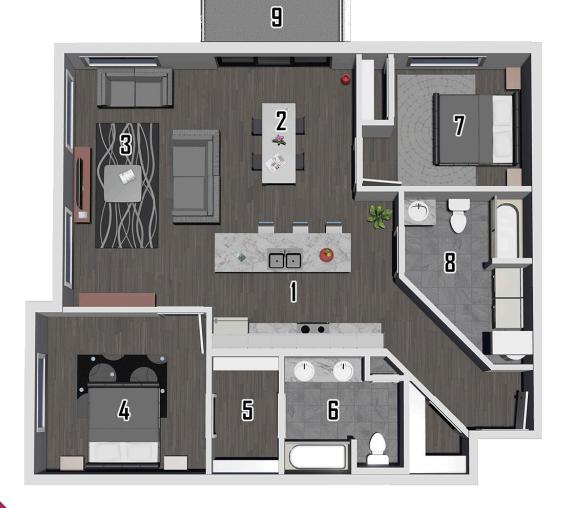

# Suite A >>

2 Bedrooms | 1125 square feet

| 1 | Kitchen           | 13' x 9'6"  |
|---|-------------------|-------------|
| 2 | Dining            | 10' x 10'   |
| 3 | Living Room       | 12'6" x 19' |
| 4 | Principal Bedroom | 12'9 x 12'2 |
| 5 | Walk-in Closet    | 5' x 9'     |
| 6 | Ensuite           | 8'11" x 9'  |
| 7 | Bathroom          | 5′4″ x 13′  |
| 8 | Bedroom           | 10'6" x 10' |
| 9 | Deck              | 12' x 6'    |