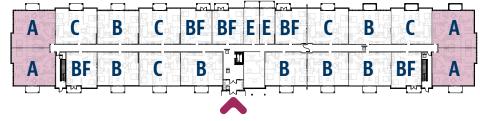

| 8 | Bedroom           | 10'6" x 10' |
| 9 | Deck              | 12' x 6'    |





## **BUILDING FEATURES**

9' ceilings on first level 11' ceilings on penthouse level Coin-operated laundry facilities Intercom security entrance

Security cameras monitoring entrances + parking New construction with superior noise reduction

Fitness centre

Fire sprinkler system for safety

On-site management

Covered veranda

Pesticide-free landscaping

Paved parking

#### **DELUXE 2 BEDROOM SUITE FEATURES**

- · Ensuite bathroom
- · Walk-in closet
- · Stainless steel refrigerator, stove, · Heat exchanger | air conditioning dishwasher and microwave
- · Laundry hookup

ROSELING

- · Hardwood laminate + ceramic flooring
- · Large, private balcony or terrace

## TYPICAL BUILDING LAYOUT - SUITE A LOCATIONS